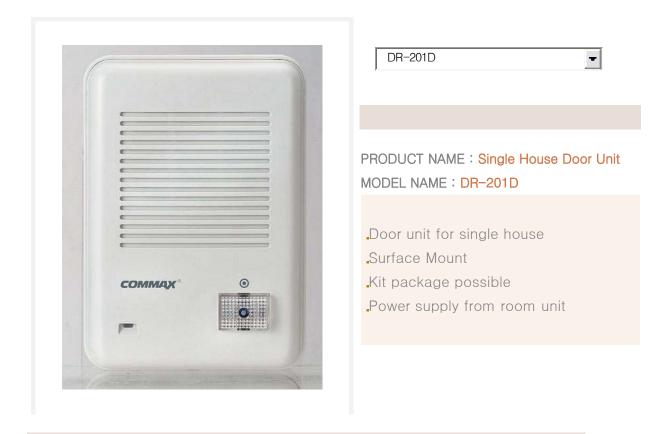

**Features & Functions**DR–201D is the call residential door phone audio station, which enables a two way audio communication between the door station and the internal handset \* It usually has a door lock release feature which can be activated at the handset to open the door for the visitor \* DR–201D has same apperance as DR–201DS and DR–4D, but can work with the different internal handsets \* Connectable room units to DR–201D: DP–201R(AC 220V), DP–201RA(AC 220V), DP–RA01(Master & Slave)(AC 220V), DP–2K(AC 220V) \* Connectable room units to DR–201DS: DP–2KN(DC 12V), DP–201RN(DC 12V) \* Connectable room units for DR–4D: DP–KD(DC 6V)